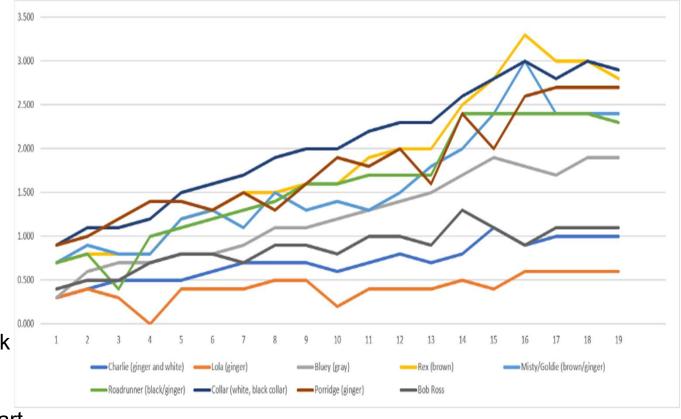

Title: Do our chickens have a healthy weight and how fast do they grow?

Aim: Our aim is to see if the Chickens are healthy and growing at the right weight.

Hypothesis: We predict that Rex(brown) is the heaviest and grow the fastest and Lola (ginger) is the lightest and

## **Method:**

- 1. Gether all the chickens together ready to be weighted.
- 2. Weigh each chicken every week from

March 2020- Oct 2020.

3. Plot the weights using excel chart.

Conclusion: As per our prediction, Rex is the heaviest (the oldest) and Lola is the lightest /smallest size(youngest) in the chicken group. Because of the data from the chart, we think that they have a healthy weight because they increase their weight by time.